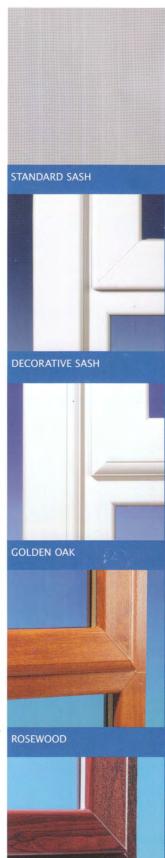

# Woodgrain

To give your windows a more natural look, you can take advantage of the beautiful wood grain effect finishes. The some zendow is available in a choice of Golden Oak and Rosewood.

#### Colour

You can change the look of your home even further by adding a splash of colour with the unique and durable Decoroc surface coating system. You can choose from a wide range of colours.

The profiles and colours shown permission of Deceu The **some zen**dow is a revolutionary system from one of the world's leading producers of PVC-U profile systems. Years of research and development have resulted in a window and door system that is both technically advanced with high performance, to improve the comfort of your home.