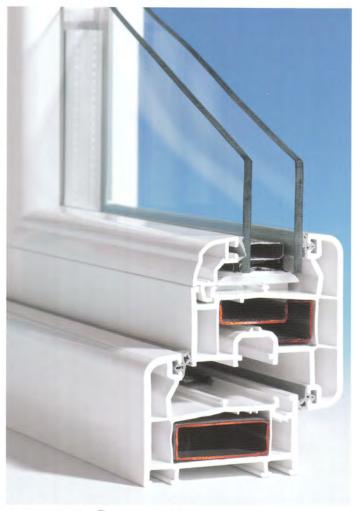

CROSS SECTION OF SOOD zendow WINDOW

Requirement for reinforcement is dependent on window type and configuration. Deceuninck have had tested and hold the following kitemark licences:

BS 7

3000 zendow MULTIFUNCTIONAL WEATHERSEAL