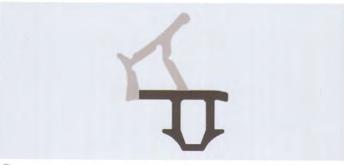

CROSS SECTION OF SOOD zendow WINDOW

Requirement for reinforcement is dependent on window type and configuration. Deceuninck have had tested and hold the following kitemark licences:

BS 7

3000 zendow MULTIFUNCTIONAL WEATHERSEAL